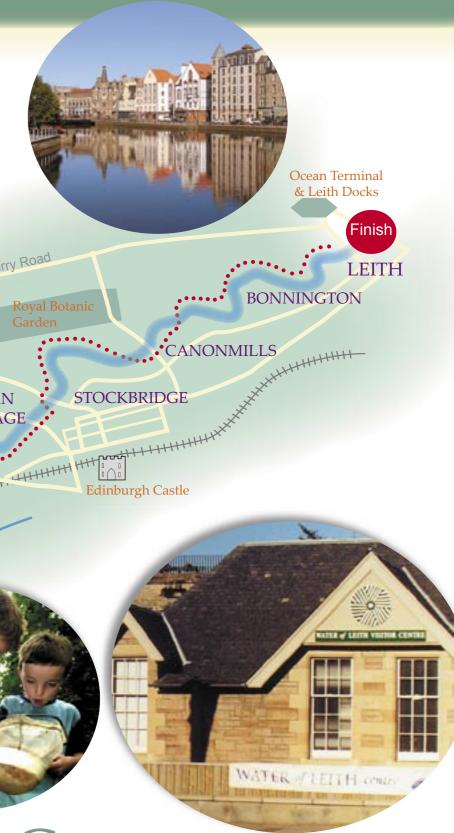

## *The* Walkway Discover 'a silver thread in a ribbon of green' flowing through Edinburgh

The 12 mile walkway starts in Balerno by the High School and follows the path of the old Balerno Branch Railway line to Colinton, then runs parallel to the river all the way to Leith. Ideal for family walks, the walkway is a delightful afternoon's stroll, away from the hustle and bustle of the city. The walkway passes many points of interest including: Colinton Village and Dell, the Union Canal, Saughton Winter Gardens, Murrayfield Stadium, the Scottish Gallery of Modern Art, Dean Village, Stockbridge, the Royal Botanic Gardens and Leith. Designated as an Urban Wildlife Site, the wooded river banks are host to carpets of wildflowers and many dramatic trees, including patches of ancient woodland. Home to over 80 species of bird, you can hope to see heron, dipper, goosander and A90 kingfisher. The river holds large numbers of brown trout, plus a dozen other species of fish, and is a popular fishery (free permits available from the Centre). The route is suitable for cycling and, in parts, even horse Gallery of riding. A Walkway Guide and detailed map are available from the Visitor Centre, ideally Modern Art

> located halfway along the walkway. The Walkway is owned and managed by the City of Edinburgh Council and was completed in 2002 courtesy of Millennium Project

**IUNIPER** 

**GREEN** 

.....

A8 Corstorphine Rd